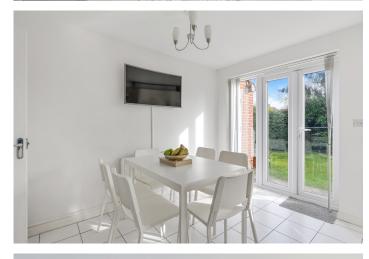

Entering the property you are greeted with a bright hallway with access to the downstairs cloakroom and the main reception room. The lounge is a spacious room located at the front of the property, the room also gives access to the kitchen/dining room at the rear of the property which overlooks and gives access out into the garden. The kitchen has an abundance of light streaming through as the rear predominately faces south, and has a range of base and eye level units creating ample storage and worktop space, with a separate dining area too, to enjoy family meals together! There are also double doors leading out on to the southerly facing garden, offering privacy and space for alfresco entertaining. Up on the first floor there are three bedrooms, two of which are doubles and the third a single, and with views at the rear across open fields! The family bathroom consists of a white suite and tiled flooring. The first floor has a large landing at the stair way to the second floor which could also be used as an office/workspace area. The master suite is located on the second floor and is a generous double with en suite shower room and large built-in wardrobe.