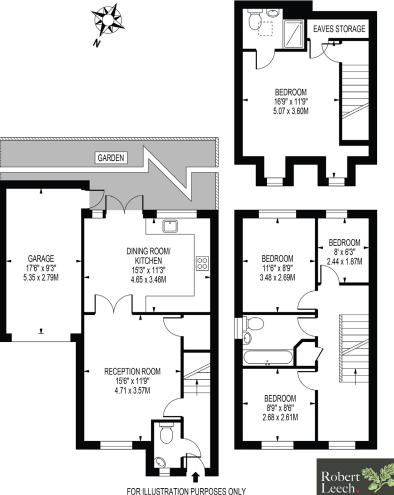

## KNIGHTS MEAD

APPROXIMATE GROSS INTERNAL FLOOR AREA: 1141 SQ FT - 105.97 SQ M (INCLUDING EAVES STORAGE & EXCLUDING GARAGE) APPROXIMATE GROSS INTERNAL FLOOR AREA OF EAVES STORAGE: 17 SQ FT - 1.61 SQ M APPROXIMATE GROSS INTERNAL FLOOR AREA OF GARAGE: 161 SQ FT - 14.93 SQ M

Entering the property you are greeted with a bright hallway with access to the downstairs cloakroom and the main reception room. The lounge is a spacious room located at the front of the property, the room also gives access to the kitchen/dining room at the rear of the property which overlooks and gives access out into the garden. The kitchen has an abundance of light streaming through as the rear predominately faces south, and has a range of base and eye level units creating ample storage and worktop space, with a separate dining area too, to enjoy family meals together! There are also double doors leading out on to the southerly facing garden, offering privacy and space for alfresco entertaining. Up on the first floor there are three bedrooms, two of which are doubles and the third a single, and with views at the rear across open fields! The family bathroom consists of a white suite and tiled flooring. The first floor has a large landing at the stair way to the second floor which could also be used as an office/workspace area. The master suite is located on the second floor and is a generous double with en suite shower room and large built-in wardrobe.

The garage and be accessed from the garden, with the additional benefit of a driveway too.

There are solar panels for the hot water