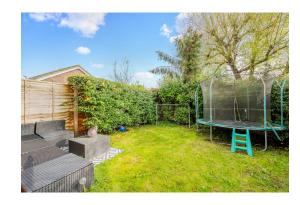

Entering the property you are greeted with a bright hallway with access to the downstairs cloakroom and the main reception room. The lounge is a spacious room located at the front of the property, the room also gives access to the kitchen/dining room at the rear of the property which overlooks and gives access out into the garden. The kitchen has an abundance of light streaming through as the rear predominately faces south, and has a range of base and eye level units creating ample storage and worktop space, with a separate dining area too, to enjoy family meals together! There are also double doors leading out on to the southerly facing garden, offering privacy and space for alfresco entertaining. Up on the first floor there are three bedrooms, two of which are doubles and the third a single, and with views at the rear across open fields! The family bathroom consists of a white suite and tiled flooring. The first floor has a large landing at the stair way to the second floor which could also be used as an office/workspace area. The master suite is located on the second floor and is a generous double with en suite shower room and large built-in wardrobe.