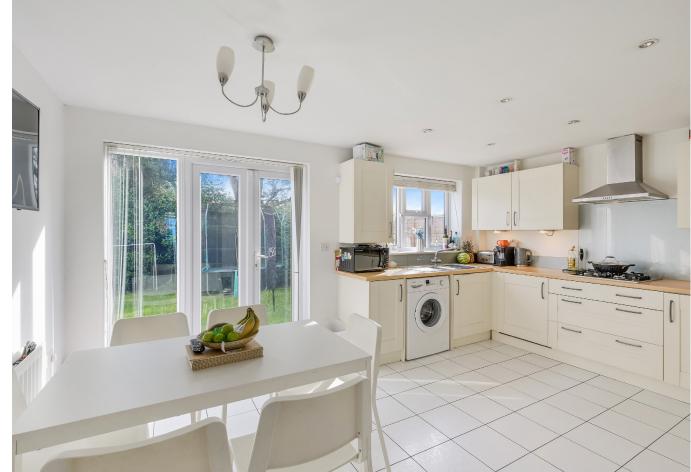

Entering the property you are greeted with a bright hallway with access to the downstairs cloakroom and the main reception room. The lounge is a spacious room located at the front of the property, the room also gives access to the kitchen/dining room at the rear of the property which overlooks and gives access out into the garden. The kitchen has an abundance of light streaming through as the rear predominately faces south, and has a range of base and eye level units creating ample storage and worktop space, with a separate dining area too, to enjoy family meals together! There are also double doors leading out on to the southerly facing garden, offering privacy and space for alfresco entertaining. Up on the first floor there are three bedrooms, two of which are doubles and the third a single, and with views at the rear across open fields! The family bathroom consists of a white suite and tiled flooring. The first floor has a large landing at the stair way to the second floor which could also be used as an office/workspace area. The master suite is located on the second floor and is a generous double with en suite shower room and large built-in wardrobe.