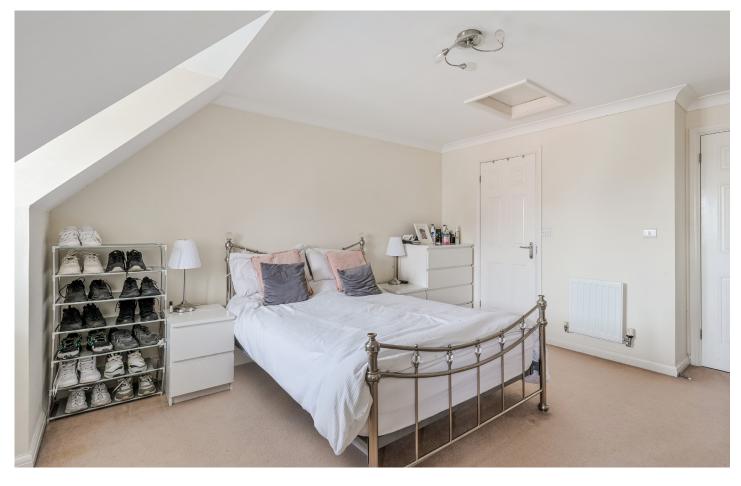

Entering the property you are greeted with a bright hallway with access to the downstairs cloakroom and the main reception room. The lounge is a spacious room located at the front of the property, the room also gives access to the kitchen/dining room at the rear of the property which overlooks and gives access out into the garden. The kitchen has an abundance of light streaming through as the rear predominately faces south, and has a range of base and eye level units creating ample storage and worktop space, with a separate dining area too, to enjoy family meals together! There are also double doors leading out on to the southerly facing garden, offering privacy and space for alfresco entertaining. Up on the first floor there are three bedrooms, two of which are doubles and the third a single, and with views at the rear across open fields! The family bathroom consists of a white suite and tiled flooring. The first floor has a large landing at the stair way to the second floor which could also be used as an office/workspace area. The master suite is located on the second floor and is a generous double with en suite shower room and large built-in wardrobe.