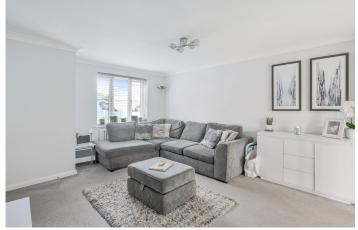

Entering the property you are greeted with a bright hallway with access to the downstairs cloakroom and the main reception room. The lounge is a spacious room located at the front of the property, the room also gives access to the kitchen/dining room at the rear of the property which overlooks and gives access out into the garden. The kitchen has an abundance of light streaming through as the rear predominately faces south, and has a range of base and eye level units creating ample storage and worktop space, with a separate dining area too, to enjoy family meals together! There are also double doors leading out on to the southerly facing garden, offering privacy and space for alfresco entertaining. Up on the first floor there are three bedrooms, two of which are doubles and the third a single, and with views at the rear across open fields! The family bathroom consists of a white suite and tiled flooring. The first floor has a large landing at the stair way to the second floor which could also be used as an office/workspace area. The master suite is located on the second floor and is a generous double with en suite shower room and large built-in wardrobe.