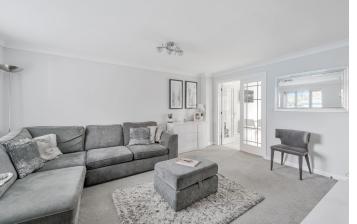

Entering the property you are greeted with a bright hallway with access to the downstairs cloakroom and the main reception room. The lounge is a spacious room located at the front of the property, the room also gives access to the kitchen/dining room at the rear of the property which overlooks and gives access out into the garden. The kitchen has an abundance of light streaming through as the rear predominately faces south, and has a range of base and eye level units creating ample storage and worktop space, with a separate dining area too, to enjoy family meals together! There are also double doors leading out on to the southerly facing garden, offering privacy and space for alfresco entertaining. Up on the first floor there are three bedrooms, two of which are doubles and the third a single, and with views at the rear across open fields! The family bathroom consists of a white suite and tiled flooring. The first floor has a large landing at the stair way to the second floor which could also be used as an office/workspace area. The master suite is located on the second floor and is a generous double with en suite shower room and large built-in wardrobe.